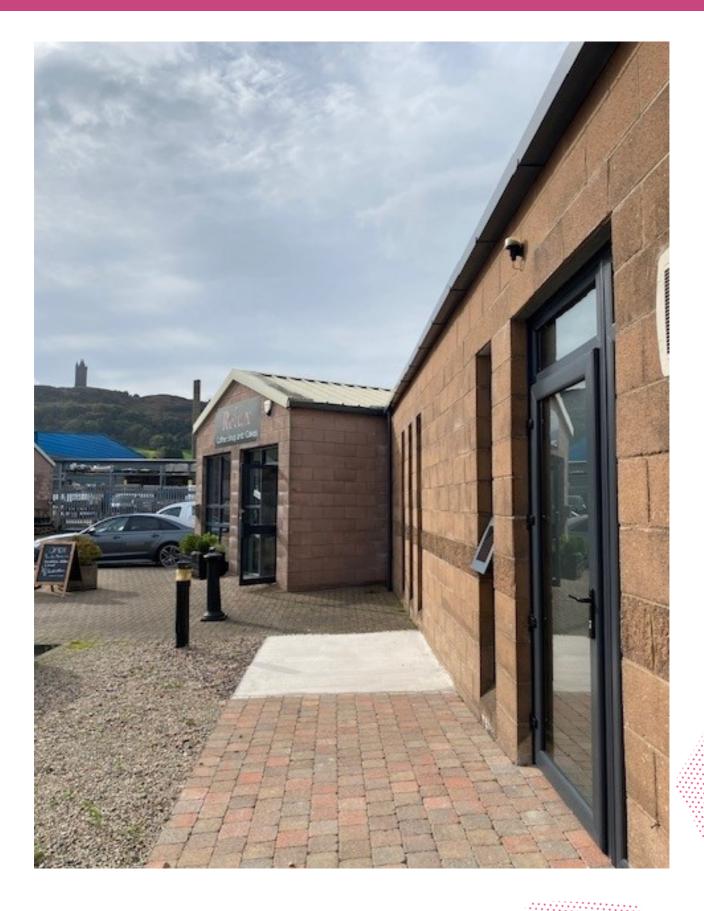

#### Interior:

- Interior and exterior door
- Movable partition
- LED Lighting
- Economy 7 heating

**Exterior:** 

- 2x Double gates, entrance
- Palisade fencing at perimeter of site
- Static security cameras
- Automatic gates with 24/7 fob access
- Car parking