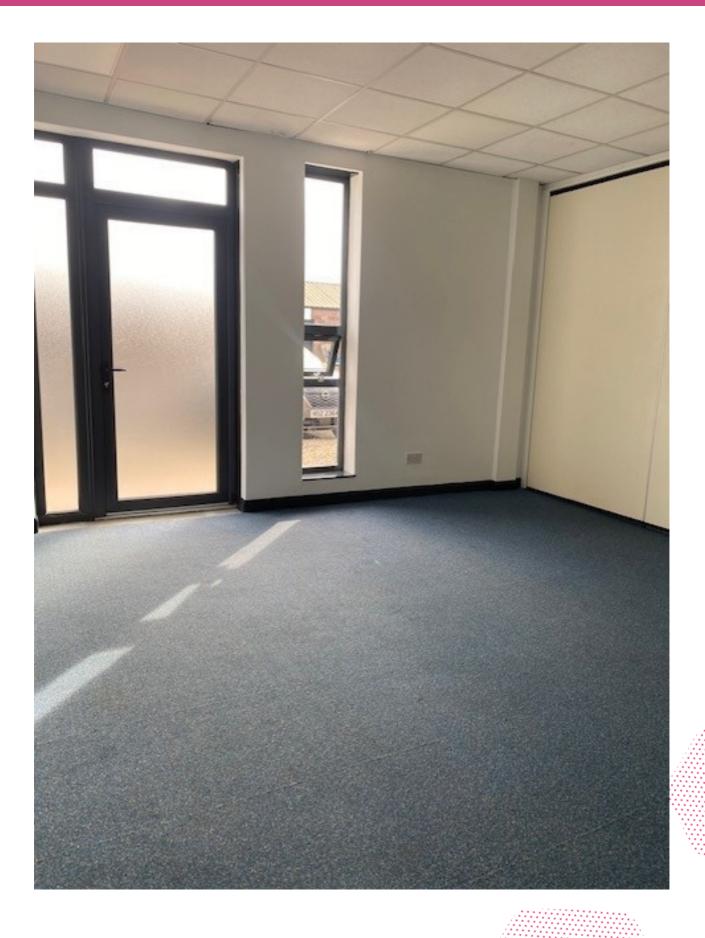

### **Rental Terms**

Flexible terms, monthly licence agreement.

Office Space: AB6

Property size (sq ft): 300

Rent (Ex VAT): £330.23

Service Charge (Ex VAT): £48.75 (Includes waste disposal and maintenance)

#### Interior:

- Interior and exterior door
- Movable partition
- LED Lighting
- Economy 7 heating

**Exterior:** 

- 2x Double gates, entrance
- Palisade fencing at perimeter of site
- Static security cameras
- Automatic gates with 24/7 fob access
- Car parking